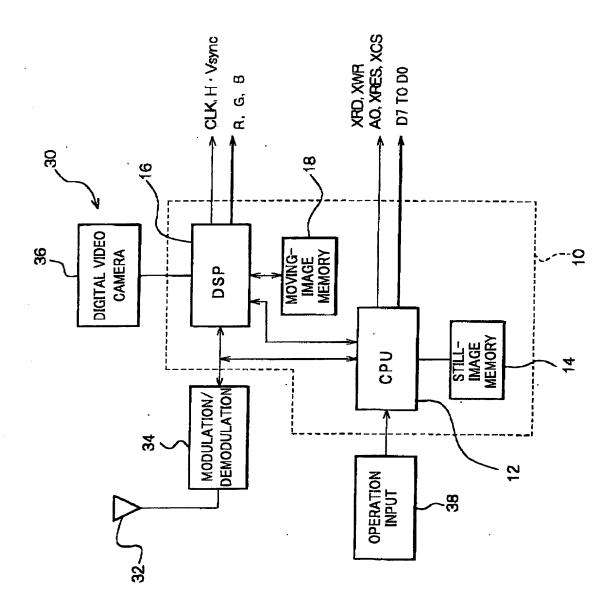

4

7

FIG. 1



n ordenen energie net al ante la plante i da plante na plante na plante na plante na plante na plante se segur

١,

FIG. 2



FIG. 3



FIG. 4

٠.



¥.,



FIG. 5





FIG. 7

\*



24 1<u>60</u> **DISPLAY DATA X-DRIVER IC** RAM AO, XRES, XCS CLK, H-Vsync XRD, XWR D7 T0 D0 R, G, B б б 18 9 -250 STILL-IMAGE MEMORY 4 MEMORY DIGITAL VIDEO ဓမ္မ MOVING-IMAGE MEMORY CAMERA - 254 -256 252 DSP MOVING-IMAGE DATA WRITE MOVING-IMAGE AREA SETTING STILL-IMAGE AREA SETTING STILL-IMAGE DATA WRITE CPU 258 DEMODULATION MODULATION/ 8 12 **OPERATION** INPUT 88 FIG. 8 32/

E LE

logalter a cover



× . . **L** 



an na an in the arment for the first of the second of the desired of the second second second second second second

T9114479 . C78501.



rd: d. f. d. r. r. f. d. d.

۰ و ۲

FIG. 11



۰. **ا** 

•





a se a se a se a la constituir de la const

11

a,

з. **Ц** 

FIG. 13



KIGGALKIG "KJ7""KIA.